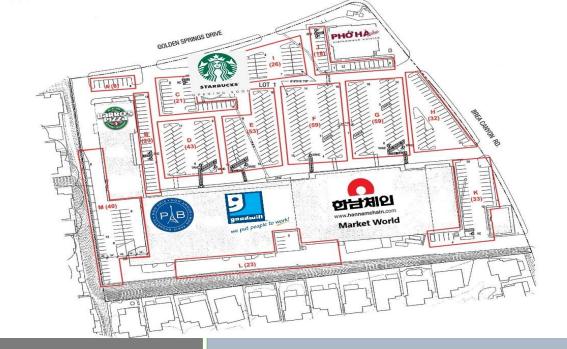

#### Major Tenants

- ➤ Market World Recently Renewed
- ➤ Goodwill Industries
- > Paris Baguette
- > Starbucks

#### Availability

Suite C-109
 Suite C-110
 933 SF
 Suite C-115
 1,560 SF
 Suite C-116
 Suite C-118
 Suite C-118
 Suite C-119
 828 SF

### 121,568 SF 440 Spaces

Total leaseable SF Parking Space Count