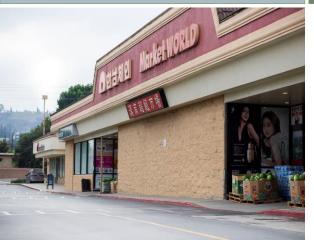

#### Major Tenants

- ➤ Market World Recently Renewed
- ➤ Goodwill Industries
- > Paris Baguette
- > Starbucks