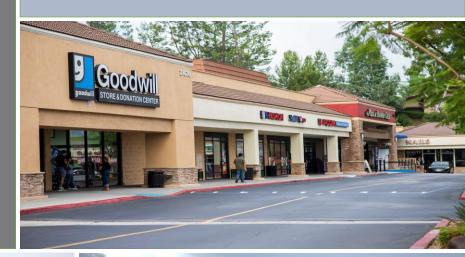

#### **FEATURES**

- Highly visible retail space
- o Anchored by Market World & Goodwill Industries
- Located directly south of the Pomona
  (State Route 60) Freeway and west of the Orange (State Route 57) Freeway on Golden Springs Dr. in Diamond Bar, California
- Population in a 5-mile radius = 232,200
- Median household income = \$88,050.00
- o Daily traffic count = 19,400 CPD
- o EVgo Electric Vehicle Charging Stations (coming soon)
- o Strong mix of national & regional tenants
- o Broker cooperation welcome

#### Major Tenants

- ➤ Market World Recently Renewed
- ➤ Goodwill Industries
- > Paris Baguette
- > Starbucks