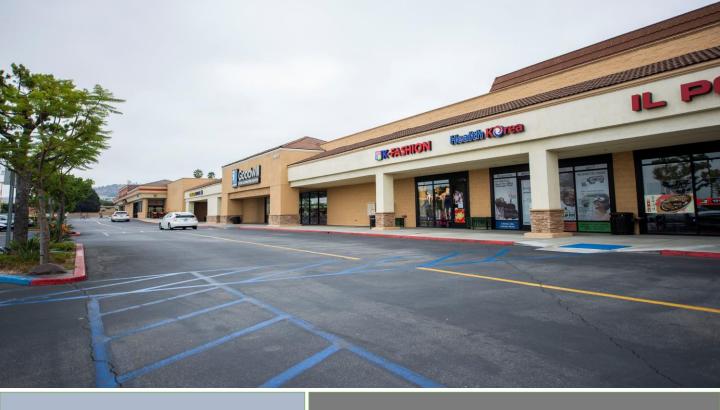

#### **FEATURES**

- Highly visible retail space
- o Anchored by Market World & Goodwill Industries
- Located directly south of the Pomona
  (State Route 60) Freeway and west of the Orange (State Route 57) Freeway on Golden Springs Dr. in Diamond Bar, California
- Population in a 5-mile radius = 232,200
- Median household income = \$88,050.00
- o Daily traffic count = 19,400 CPD
- o EVgo Electric Vehicle Charging Stations (coming soon)
- o Strong mix of national & regional tenants
- o Broker cooperation welcome

#### Major Tenants

- ➤ Market World Recently Renewed
- ➤ Goodwill Industries
- > Paris Baguette
- > Starbucks