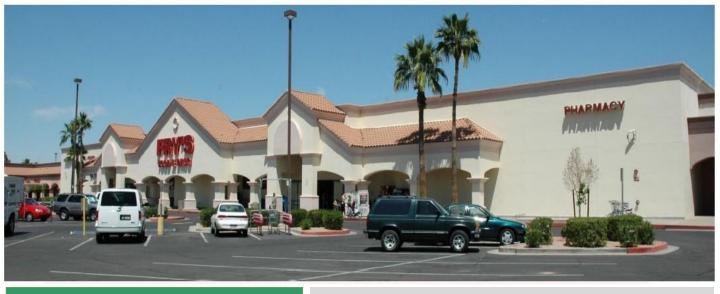

### Summary

In the shadow of Val Vista Lakes Master Planned Community, the center consists of 176,775 SF mixed use retail/office property that is located in the heart of Gilbert, AZ. The former Fry's Food & Drug box space measures 62,000 SF and is now available for lease! The property offers exceptional frontage and visibility on a heavily-trafficked Baseline Road with approximately 36,500 vehicles passing the property each day. Another 20,700 vehicles pass daily along Val Vista Drive. The Property sits amongst ideal demographics for this daily-needs shopping center. An estimated population of 130,755 earning an average household income of \$69,961 reside within a three-mile radius of the Property.

#### BASELINE RD

62,000 SF 57,200

Total leaseable SF Vehicles Per Day