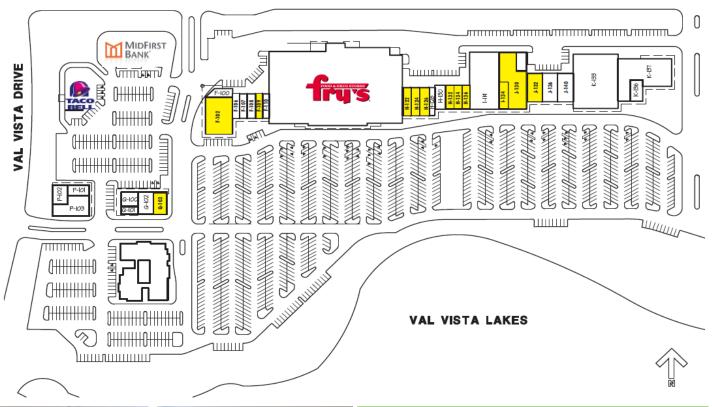

#### **FEATURES**

- ➤ 62,000 SF Anchor Box Space
- ➤ Monument signage available on both streets
- > Limited anchor space available in submarket

FOR LEASING INFO CALL: **480.951.5200** 

Mike Gustafson mikeg@lakeviewvillagecorp.com