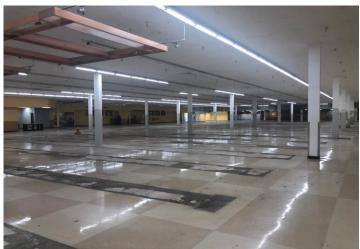

### Summary

In the shadow of Val Vista Lakes Master Planned Community, the center consists of 176,775 SF mixed use retail/office property that is located in the heart of Gilbert, AZ. The former Fry's Food & Drug box space measures 62,000 SF and is now available for lease! The property offers exceptional frontage and visibility on a heavily-trafficked Baseline Road with approximately 36,500 vehicles passing the property each day. Another 20,700 vehicles pass daily along Val Vista Drive. The Property sits amongst ideal demographics for this daily-needs shopping center. An estimated population of 130,755 earning an average household income of \$69,961 reside within a three-mile radius of the Property.

#### **FEATURES**

- ➤ 62,000 SF Anchor Box Space
- ➤ Monument signage available on both streets
- > Limited anchor space available in submarket

FOR LEASING INFO CALL: **480.951.5200** 

Mike Gustafson mikeg@lakeviewvillagecorp.com