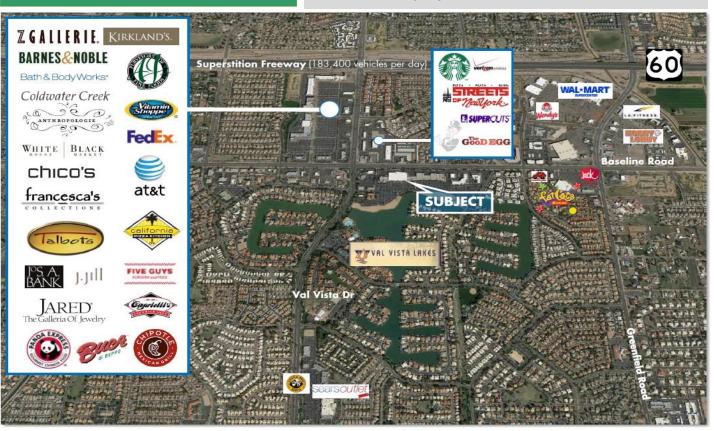

### Summary

In the shadow of Val Vista Lakes Master Planned Community, the center consists of 176,775 SF mixed use retail/office property that is located in the heart of Gilbert, AZ. The former Fry's Food & Drug box space measures 62,000 SF and is now available for lease! The property offers exceptional frontage and visibility on a heavily-trafficked Baseline Road with approximately 36,500 vehicles passing the property each day. Another 20,700 vehicles pass daily along Val Vista Drive. The Property sits amongst ideal demographics for this daily-needs shopping center. An estimated population of 130,755 earning an average household income of \$69,961 reside within a three-mile radius of the Property.