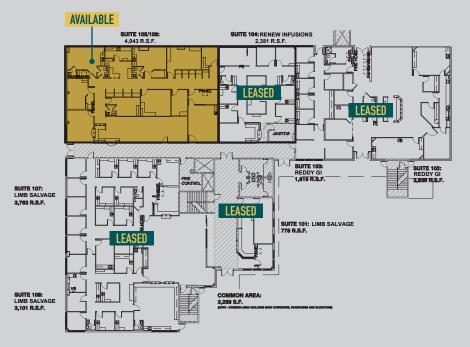

## FIRST FLOOR PROPOSED FLOOR PLAN

## **FEATURES**

- » 4,043 SF Available
- » Lower level 14,575 SF available
- » Lease rates range from \$11.00 \$13.00/RSF NNN
- » CAM \$7.36/SF + Electric & Janitorial
- » TI's Negotiable
- » Monument signage available
- » Directory & suite signage included
- » Covered reserved parking available
- » Recently completed renovation of both the
- exterior and interior common area finishes
- » Easy access from US 60
- » Less than 2-miles from Banner Gateway Medical Center
- » Less than 2-miles from MD Anderson Cancer Center
- » Less than 3-miles from Phoenix Children's Hospital Ambulatory Center