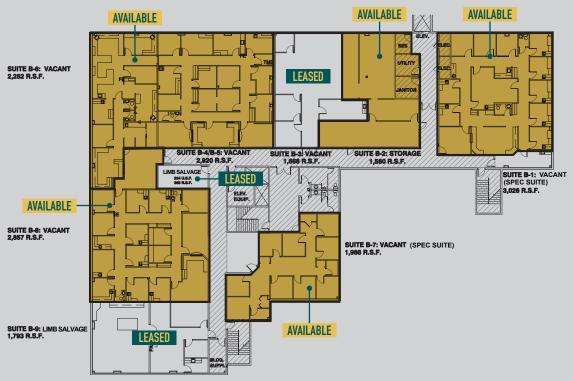

## **BASEMENT PROPOSED FLOOR PLAN**

## AVAILABILITY

| SUITE 105   | 4,043 SF |              |
|-------------|----------|--------------|
| SUITE B-1   | 3,025 SF | (SPEC SUITE) |
| SUITE B-2   | 1,560 SF |              |
| SUITE B-4/5 | 2,919 SF |              |
| SUITE B6    | 2,251 SF |              |
| SUITE B7    | 1,965 SF | (SPEC SUITE) |
| SUITE B8    | 2,856 SF |              |