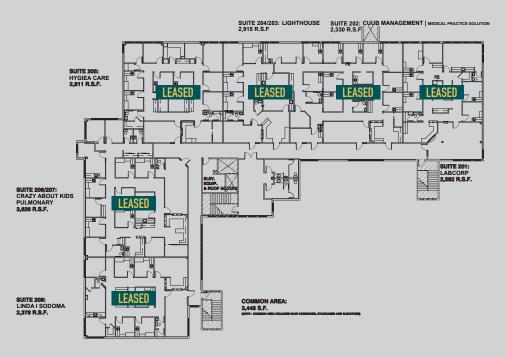

es range from \$11.00 \$13.00/RSF NNN
- » CAM \$7.36/SF + Electric & Janitorial
- » TI's Negotiable
- » Monument signage available
- » Directory & suite signage included
- » Covered reserved parking available
- » Recently completed renovation of both the
- exterior and interior common area finishes
- » Easy access from US 60
- » Less than 2-miles from Banner Gateway Medical Center
- » Less than 2-miles from MD Anderson Cancer Center
- » Less than 3-miles from Phoenix Children's Hospital Ambulatory Center

## CONTACT

MIKE GUSTAFSON 949.391.0099 (cell) mikeg@lakeviewvillagecorp.com

## CALL 480.951.5200 FOR LEASING INFO

LVC 12879 Harbor Blvd, Suite N-1 Garden Grove, CA 92840



4001 E Baseline Road | Gilbert, AZ



## FIRST FLOOR PROPOSED FLOOR PLAN



## SECOND FLOOR PROPOSED FLOOR PLAN



#### CONTACT

#### MIKE GUSTAFSON

949.391.0099 (cell) mikeg@lakeviewvillagecorp.com

### CALL 480.951.5200 FOR LEASING INFO

LVC

12879 Harbor Blvd, Suite N-1 Garden Grove, CA 92840



4001 E Baseline Road | Gilbert, AZ



9,991 SF Maximum contiguous



## **BASEMENT PROPOSED FLOOR PLAN**



## **PROPERTY SPECS**

| LEASE RATE                | \$11.00 - \$13.00/RSF NNN         |
|---------------------------|-----------------------------------|
| TI'S                      | NEGOTIABLE                        |
| CAM 2018<br>REIMBURSEMENT | \$7.36 + ELECTRIC &<br>JANITORIAL |

## AVAILABILITY

| SUITE 105   | 4,043 SF |              |
|-------------|----------|--------------|
| SUITE B-1   | 3,025 SF | (SPEC SUITE) |
| SUITE B-2   | 1,560 SF |              |
| SUITE B-4/5 | 2,919 SF |