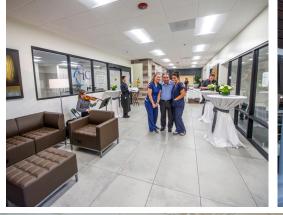

## **FEATURES**

- » 4,043 SF Available
- » Lower level 14,575 SF available
- » Lease rates range from \$11.00 \$13.00/RSF NNN
- » CAM \$7.36/SF + Electric & Janitorial
- » TI's Negotiable
- » Monument signage available
- » Directory & suite signage included
- » Covered reserved parking available
- » Recently completed renovation of both the
- exterior and interior common area finishes
- » Easy access from US 60
- » Less than 2-miles from Banner Gateway Medical Center
- » Less than 2-miles from MD Anderson Cancer Center
- » Less than 3-miles from Phoenix Children's Hospital Ambulatory Center