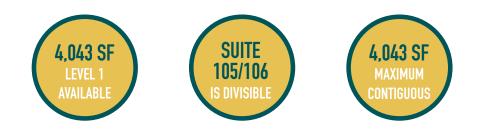

## **FEATURES**

- » 4,043 SF Available
- » Lower level 14,575 SF available
- » Lease rates range from \$11.00 \$13.00/RSF NNN
- » CAM \$7.36/SF + Electric & Janitorial
- » TI's Negotiable
- » Monument signage available
- » Directory & suite signage included
- » Covered reserved parking available
- » Recently completed renovation of both the
- exterior and interior common area finishes
- » Easy access from US 60
- » Less than 2-miles from Banner Gateway Medical Center
- » Less than 2-miles from MD Anderson Cancer Center
- » Less than 3-miles from Phoenix Children's Hospital Ambulatory Center

## AVAILABILITY

| SUITE 105   | 4,043 SF |              |
|-------------|----------|--------------|
| SUITE B-1   | 3,025 SF | (SPEC SUITE) |
| SUITE B-2   | 1,560 SF |              |
| SUITE B-4/5 | 2,919 SF |              |
| SUITE B6    | 2,251 SF |              |
| SUITE B7    | 1,965 SF | (SPEC SUITE) |
| SUITE B8    | 2,856 SF |              |