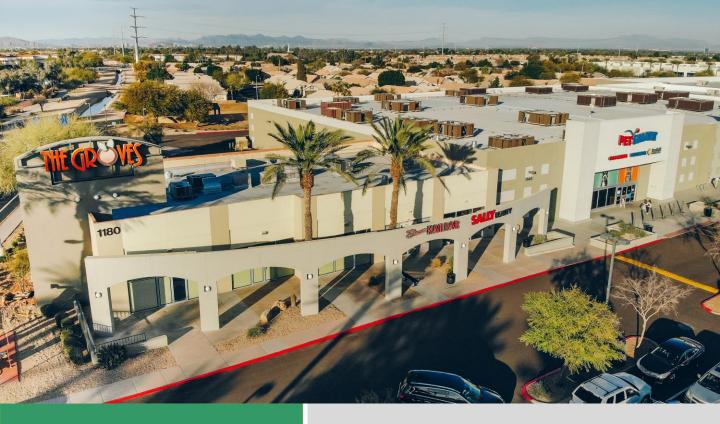

# The Groves Shopping Center

Elliot Road & Priest Drive Tempe, AZ

### **Summary**

In the shadow of a busy Walmart, The Groves Shopping Center consists of 169,606 SF and is currently 100% leased, 99% of the gross leaseable area (GLA) is comprised of national tenants. Major tenants include Bob's Discount Furniture, Ross Dress For Less, PetSmart, Dollar Tree, At Home, Five Below, Staples and numerous specialty retail tenants. The Groves offers exceptional frontage and visibility. The property is located on a heavily-trafficked Elliot Road with approximately 52,000 vehicles passing the property each day. Another 24,000 vehicles pass daily along Priest Drive. The Property sits amongst ideal demographics for this daily-needs shopping center. An estimated population of 117,946 earning an average household income of \$93,452 reside within a three-mile radius of the Property.

#### **AVAILABILITY**

> 1320 - Suite 113 1,960 SF Available

➤ 1180 - Suite 105 1,386 SF Available (prior Sally Beauty)

➤ New Building – 10,000 SF Available

169,606 SF

52,000

Total leaseable SF

Vehicles Per Day