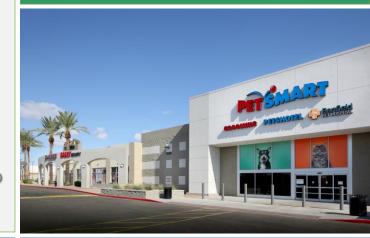

### **Summary**

In the shadow of a busy Walmart, The Groves Shopping Center consists of 169,606 SF and is currently 100% leased, 99% of the gross leaseable area (GLA) is comprised of national tenants. Major tenants include Bob's Discount Furniture, Ross Dress For Less, PetSmart, Dollar Tree, At Home, Five Below, Staples and numerous specialty retail tenants. The Groves offers exceptional frontage and visibility. The property is located on a heavily-trafficked Elliot Road with approximately 52,000 vehicles passing the property each day. Another 24,000 vehicles pass daily along Priest Drive. The Property sits amongst ideal demographics for this daily-needs shopping center. An estimated population of 117,946 earning an average household income of \$93,452 reside within a three-mile radius of the Property.