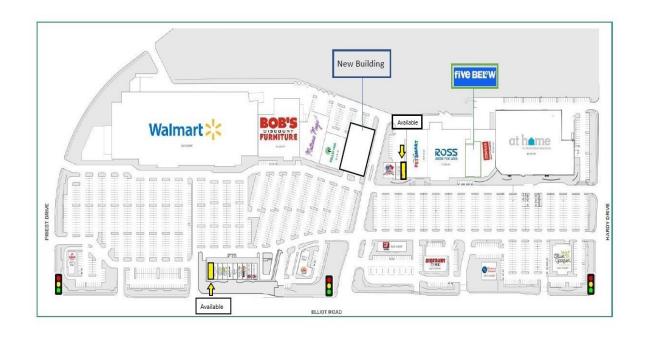

### **Summary**

In the shadow of a busy Walmart, The Groves Shopping Center consists of 169,606 SF and is currently 100% leased, 99% of the gross leaseable area (GLA) is comprised of national tenants. Major tenants include Bob's Discount Furniture, Ross Dress For Less, PetSmart, Dollar Tree, At Home, Five Below, Staples and numerous specialty retail tenants. The Groves offers exceptional frontage and visibility. The property is located on a heavily-trafficked Elliot Road with approximately 52,000 vehicles passing the property each day. Another 24,000 vehicles pass daily along Priest Drive. The Property sits amongst ideal demographics for this daily-needs shopping center. An estimated population of 117,946 earning an average household income of \$93,452 reside within a three-mile radius of the Property.

#### **AVAILABILITY**

> 1320 - Suite 113 1,960 SF Available

➤ 1180 - Suite 105 1,386 SF Available (prior Sally Beauty)

➤ New Building – 10,000 SF Available

169,606 SF

52,000

Total leaseable SF

Vehicles Per Day