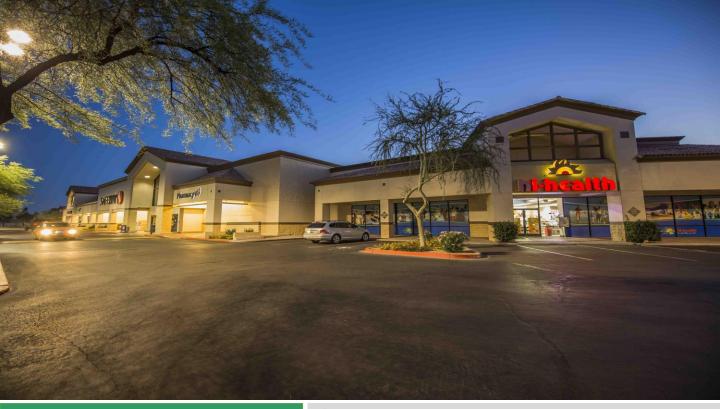

#### Summary

In the shadow of a busy Safeway Food & Drug, Val Vista Marketplace Shopping Center consists of 109,609 SF and is currently 93.5% leased. Major tenants include Bank of America, Phoenix Children's Hospital and Cogburn's Big Wings in addition to numerous specialty retail tenants. Val Vista Marketplace offers exceptional frontage and visibility. The property is located on a heavily-trafficked Val Vista Drive with approximately 32,000 vehicles passing the property each day. Another 20,000 vehicles pass daily along Elliot Road. The Property sits amongst ideal demographics for this daily-needs shopping center. An estimated population of 104,583 earning an average household income of \$97,771 reside within a three-mile radius of the Property. In addition, the center will feature EVgo DC fast-charging electric vehicle charging stations for our patrons use (coming soon).