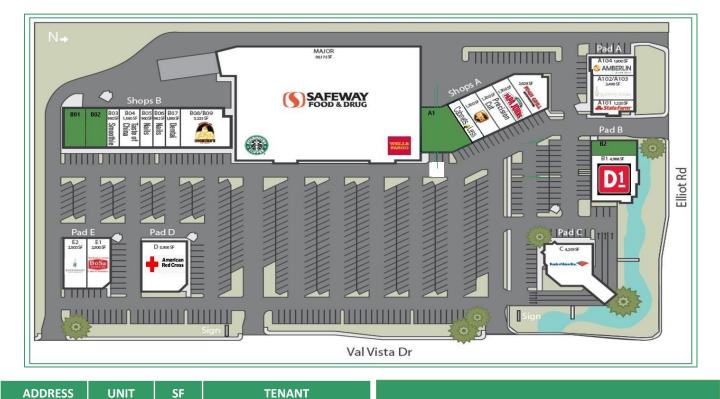

#### FOR LEASING INFO CALL: 480.951.5200

Mike Gustafson 949.391.0099 | mikeg@lakeviewvillagecorp.com

12879 Harbor Blvd., Suite N-1 Garden Grove, CA 92840

**ADDRESS** UNIT 70 S Val Vista Dr. **A1** 

4,292 SF

| 70 S Val Vista Dr.  | A2            | 2,027 SF    |
|---------------------|---------------|-------------|
| 70 S Val Vista Dr.  | A3            | 1,300 SF    |
| 70 S Val Vista Dr.  | A4            | 1,200 SF    |
| 70 S Val Vista Dr.  | A5            | 1,300 SF    |
| 70 S Val Vista Dr.  | A6/A7         | 2,629 SF    |
| 90 S Val Vista Dr.  | MAJOR         | 56,175 SF   |
| 110 S Val Vista Dr. | B1            | 1,800 SF    |
| 110 S Val Vista Dr. | B2            | 1,800 SF    |
| 110 S Val Vista Dr. | B3            | 900 SF      |
| 110 S Val Vista Dr. | B4            | 1,500 SF    |
| 110 S Val Vista Dr. | B5/B6         | 1,922 SF    |
| 110 S Val Vista Dr. | B7            | 1,800 SF    |
| 110 S Val Vista Dr. | B8            | 5,223 SF    |
| 1521 E Elliot Rd.   | PAD A 101     | 1,220 SF    |
| 1521 E Elliot Rd.   | PAD A 102/103 | 2,470 S     |
| 1521 E Elliot Rd.   | PAD A 104     | 1,800 SF    |
| 1551 E Elliot Rd.   | PAD B B1      | 4,988 SF    |
| 1551 E Elliot Rd.   | PAD B B2      | 1,000 SF    |
| 1571 E Elliot Rd.   | PAD C         | 4,259 SF    |
| 120 S Val Vista Dr. | PAD D         | 5,000 SF    |
| 120 S Val Vista Dr. | SITE          | Parking Lot |
| 130 S Val Vista Dr. | PAD E1        | 2,505 SF    |
| 130 S Val Vista Dr. | PAD E2        | 2,500 SF    |
|                     |               |             |

AVAILABLE **Cabinets 4 Less** The UPS Store **Precision Cuts** Papa John's Int. Yogi's Grill Safeway Food & Drug AVAILABLE AVAILABLE Fresh Fast Smoothie Taste of China Solar Nails & Spa Anytime Dental Cogburn's Big Wings State Farm Insurance Yoga Spot Amberlin Queen Creek D1 Sports Training AVAILABLE Bank of America The American Red Cross EVgo Services Bosa Donuts **Rosenhart Family Chiropractic** 