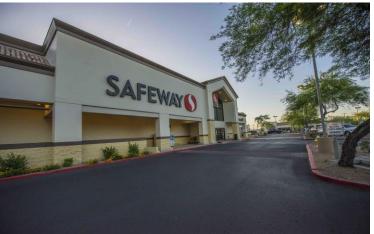

#### Summary

In the shadow of a busy Safeway Food & Drug, Val Vista Marketplace Shopping Center consists of 109,609 SF and is currently 93.5% leased. Major tenants include Bank of America, Phoenix Children's Hospital and Cogburn's Big Wings in addition to numerous specialty retail tenants. Val Vista Marketplace offers exceptional frontage and visibility. The property is located on a heavily-trafficked Val Vista Drive with approximately 32,000 vehicles passing the property each day. Another 20,000 vehicles pass daily along Elliot Road. The Property sits amongst ideal demographics for this daily-needs shopping center. An estimated population of 104,583 earning an average household income of \$97,771 reside within a three-mile radius of the Property. In addition, the center will feature EVgo DC fast-charging electric vehicle charging stations for our patrons use (coming soon).

AVAILABLE **Cabinets 4 Less** The UPS Store **Precision Cuts** Papa John's Int. Yogi's Grill Safeway Food & Drug AVAILABLE AVAILABLE Fresh Fast Smoothie Taste of China Solar Nails & Spa Anytime Dental Cogburn's Big Wings State Farm Insurance Yoga Spot Amberlin Queen Creek D1 Sports Training AVAILABLE Bank of America The American Red Cross EVgo Services Bosa Donuts **Rosenhart Family Chiropractic** 